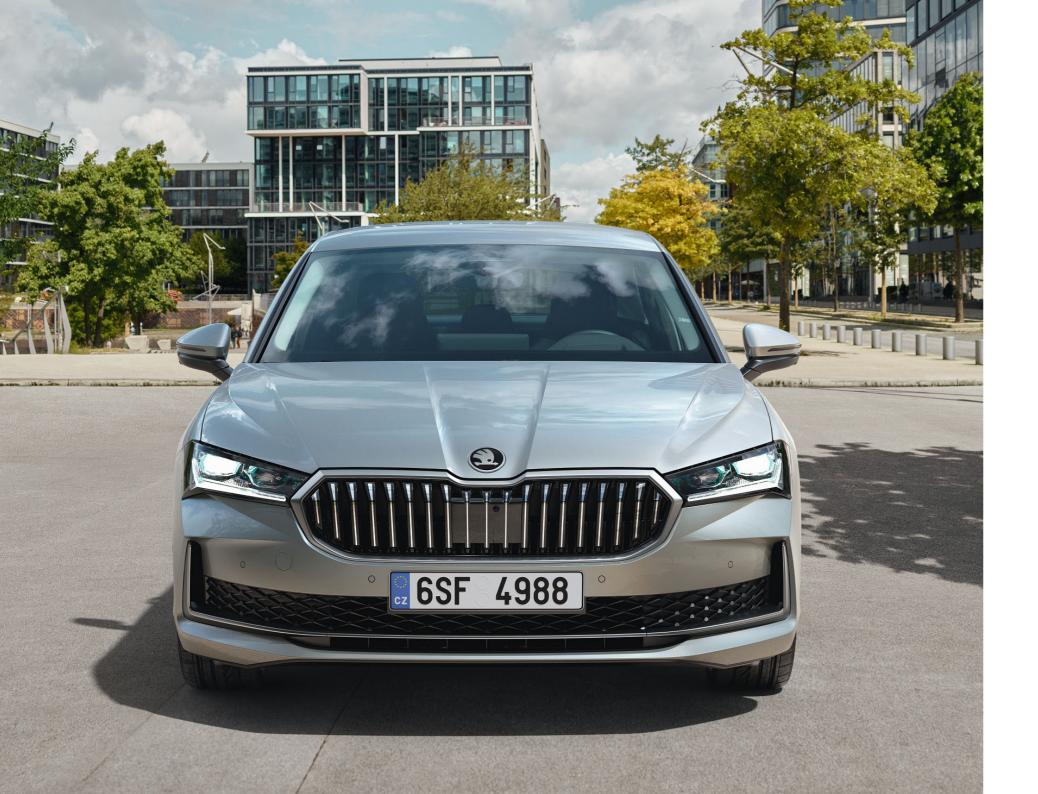

#### Practical elegance

cuts through air even easier than before, the new Superb great practicality can go hand in hand. once again offers exceptional space and practicality.

From the unmistakable, imposing front fascia with bold, Thanks to the longer and higher body, all passengers have wide grille and sharp-edged Crystallinium headlights, even more headroom. The stylish rear hides the largest the smooth lines of the bodywork flow towards the luggage space in the class. Overall, the Superb once again spacious rear. Under the elegant, aerodynamic shape that proves that attractive looks, effective aerodynamics, and

#### **LED Matrix beam headlights**

Crystal clear view with a Crystallinium style. The LED Matrix With crystalline elements inside, the LED rear lights with and visual appeal.

#### LED rear lights with animated indicators

beam headlights provide great visibility even with other cars around. The coloured crystalline element accentuates the around. sharp contours of the headlights, adding a touch of elegance of full LED technology and the dynamic turn signals, which illuminate sequentially towards in the direction you are turning.