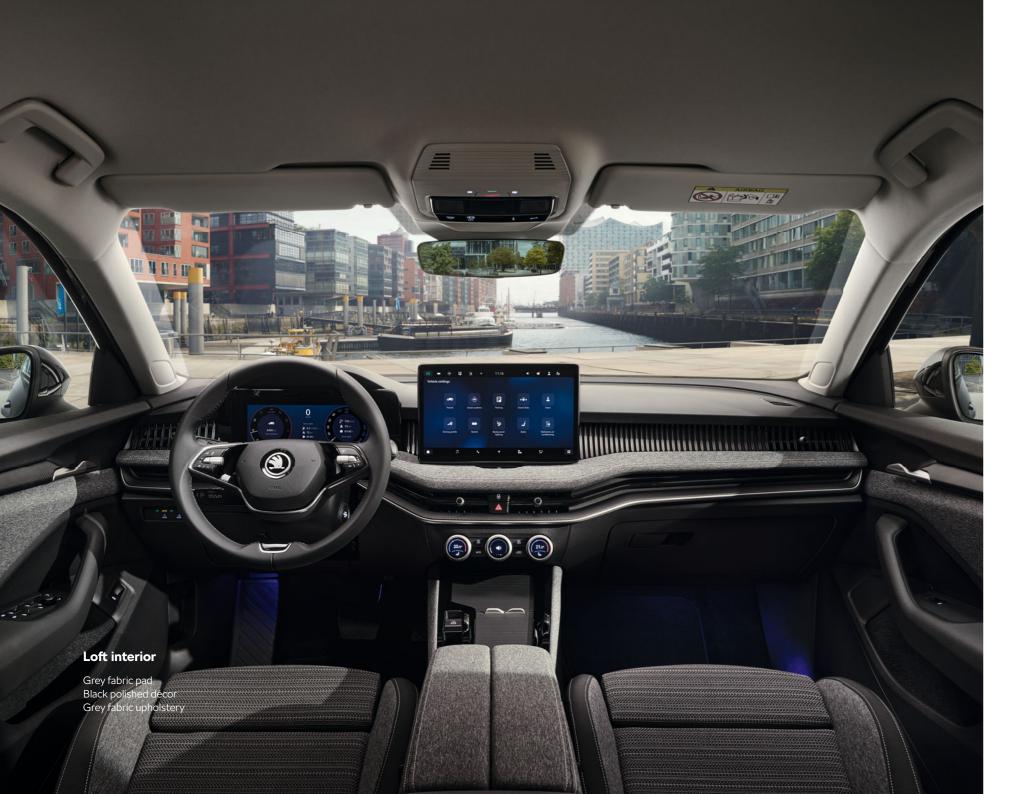

#### Loft

Grey fabric upholstery, together with grey fabric pad and black polished décor, create an elegant, modern style. Heated, partly electric, six-way seats with adjustable lumbar and thigh support provide comfort on any drive.