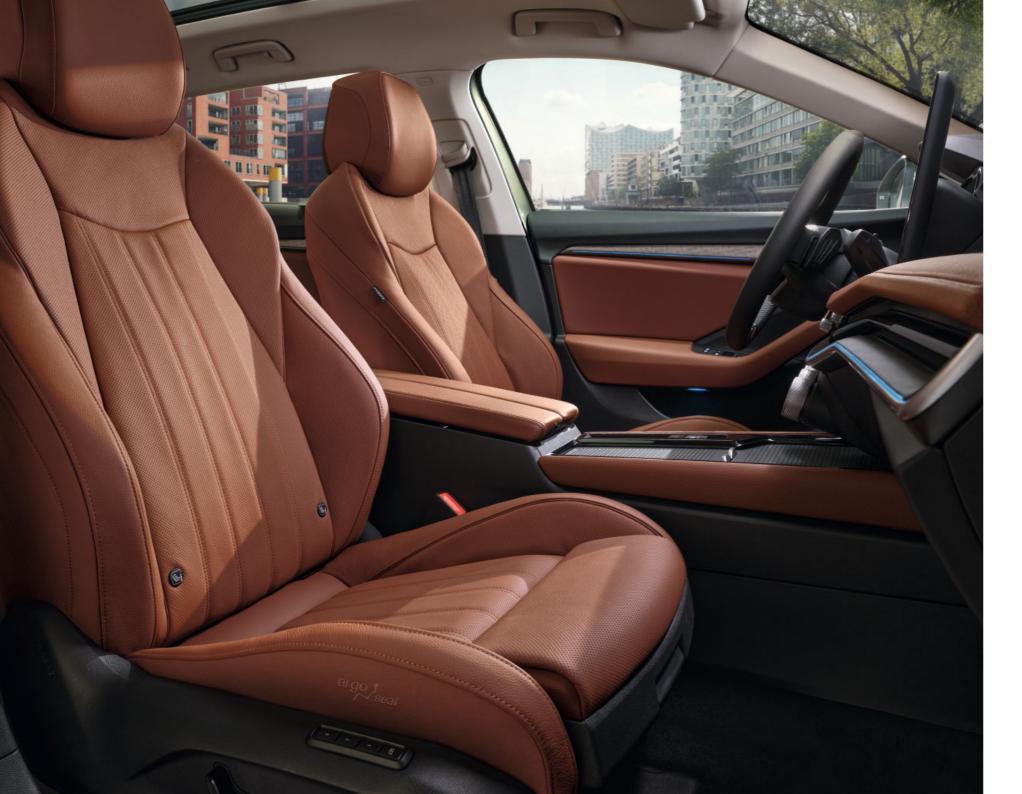

#### Ergo seats

Comfort even on the longest drives. With 14-way electric adjustment, 4-way lumbar support, and Advanced massage functions, the Ergo seats were designed with the health of your back in mind. Tested by the German AGR (Healthy Back Campaign) organisation. With heating and cooling for even greater comfort.

# A space to lead

A digital world that's nice to touch. A luxury feeling from sustainable materials. The new Superb merges traditions with a vision of the future. It leads the way to the digital world while retaining the intuitive tactile controls. Its sustainable new materials are attractive to look at and pleasant to touch. With the new column-mounted shifter and sleek Smart Dials, there's plenty of room for clever ideas and handy storage. The ambient lighting gives the interior a unique atmosphere, highlighted by a myriad of smart details.