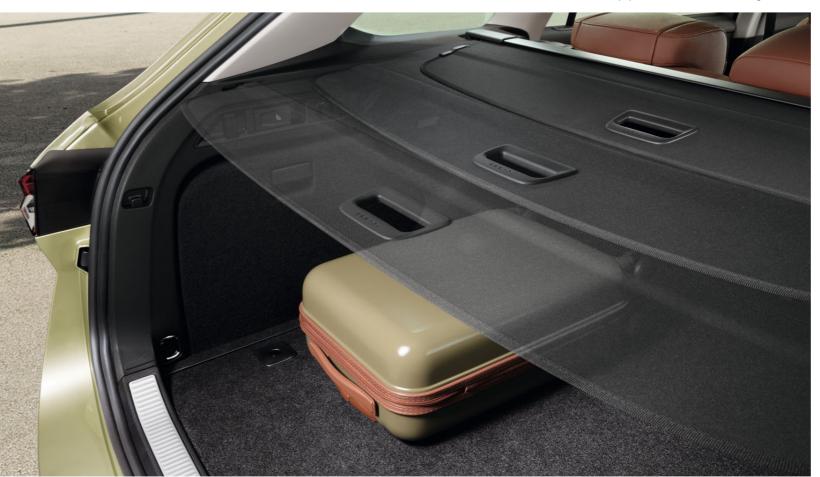

# Space for everything. Place for everything.

Not just biggest. Smartest. There is not only a space for everything, with 645 litres in liftback version and 690 litres in the combi. You can also give every thing its own place. Hooks, nets, cargo elements, double floor and other smart features are there to keep your life on the road organised.