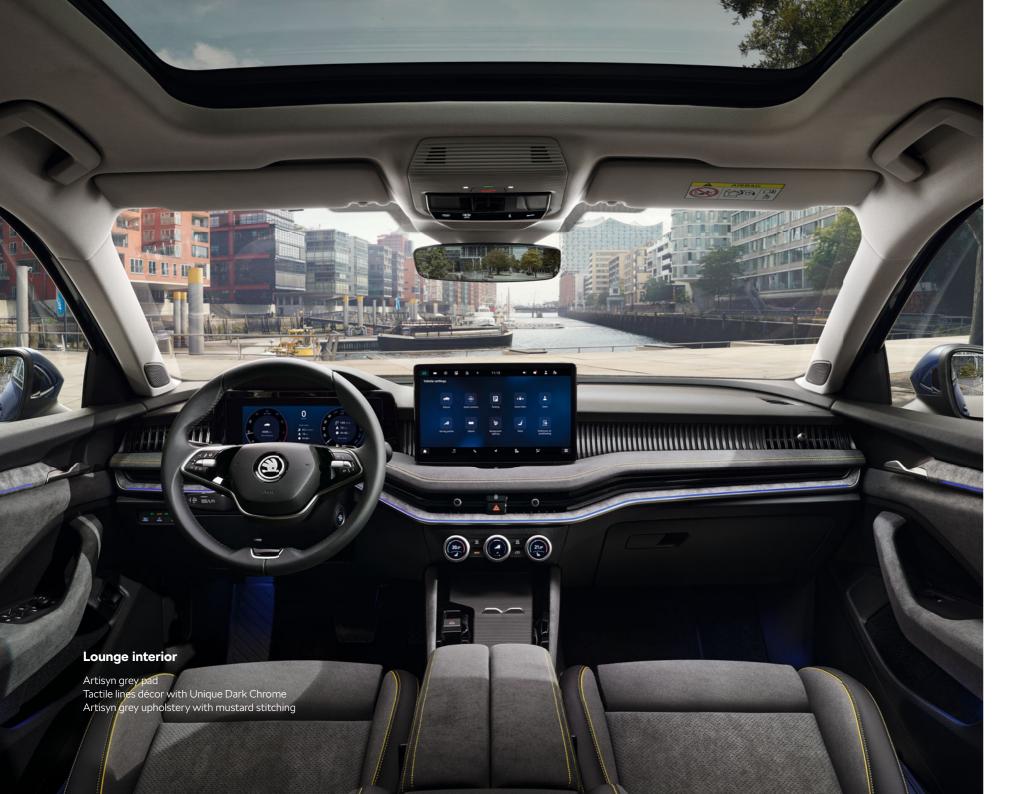

#### Lounge

Artisyn grey upholstery with mustard stitching, together with Artisyn grey dashboard pad and Tactile lines décor with Unique Dark Chrome, create a smart, luxurious look. Heated, partly electric, six-way seats with adjustable lumbar and thigh support provide comfort on any drive.