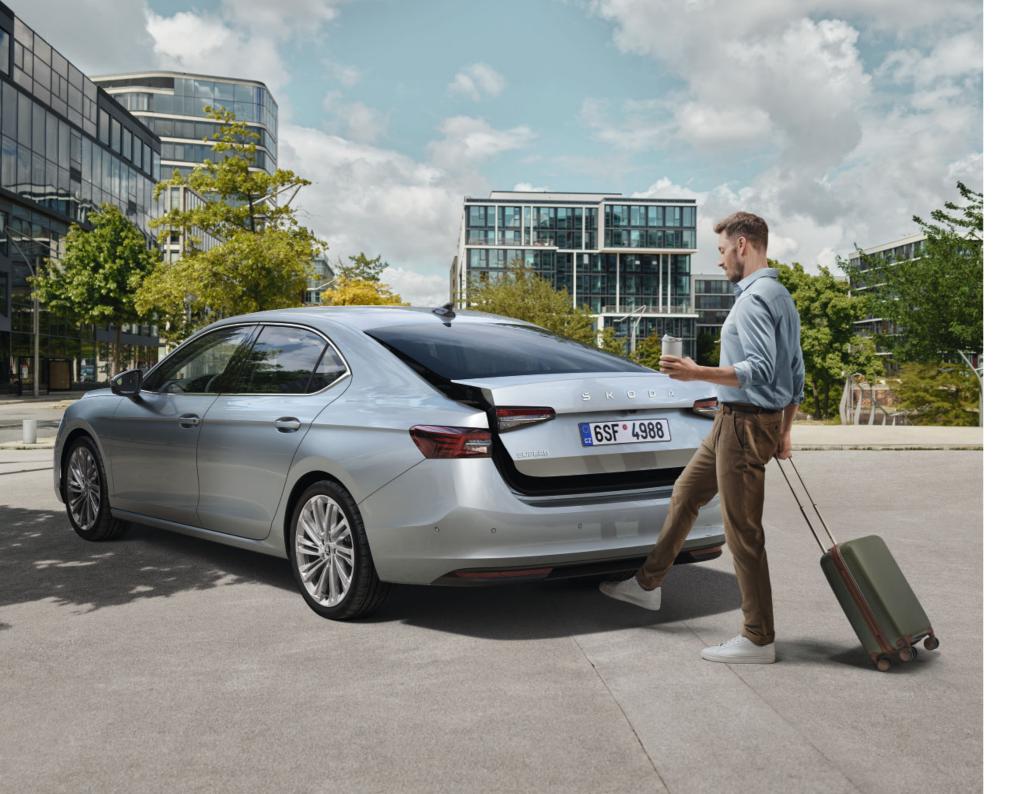

# Space for everything. Place for everything.

Not just biggest. Smartest. There is not only a space for everything, with 645 litres in liftback version and 690 litres in the combi. You can also give every thing its own place. Hooks, nets, cargo elements, double floor and other smart features are there to keep your life on the road organised.