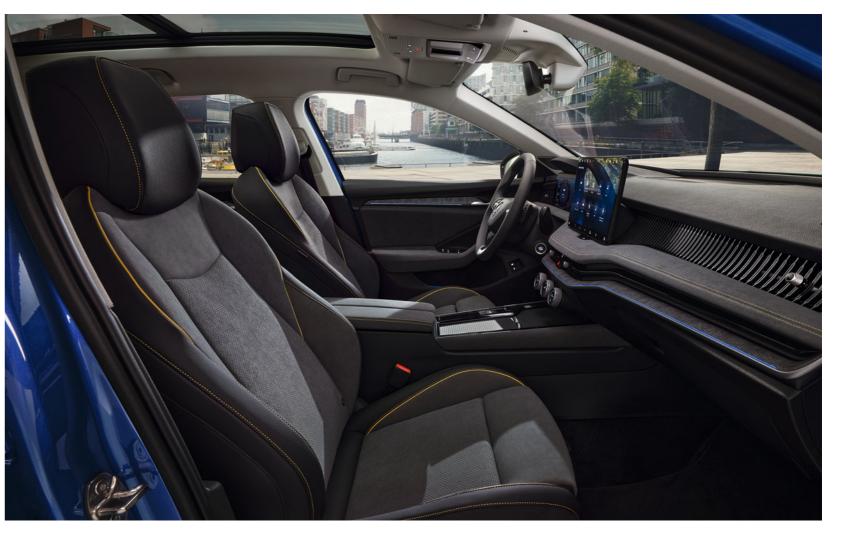

#### Lounge

Artisyn grey upholstery with mustard stitching, together with Artisyn grey dashboard pad and Tactile lines décor with Unique Dark Chrome, create a smart, luxurious look. Heated, partly electric, six-way seats with adjustable lumbar and thigh support provide comfort on any drive.