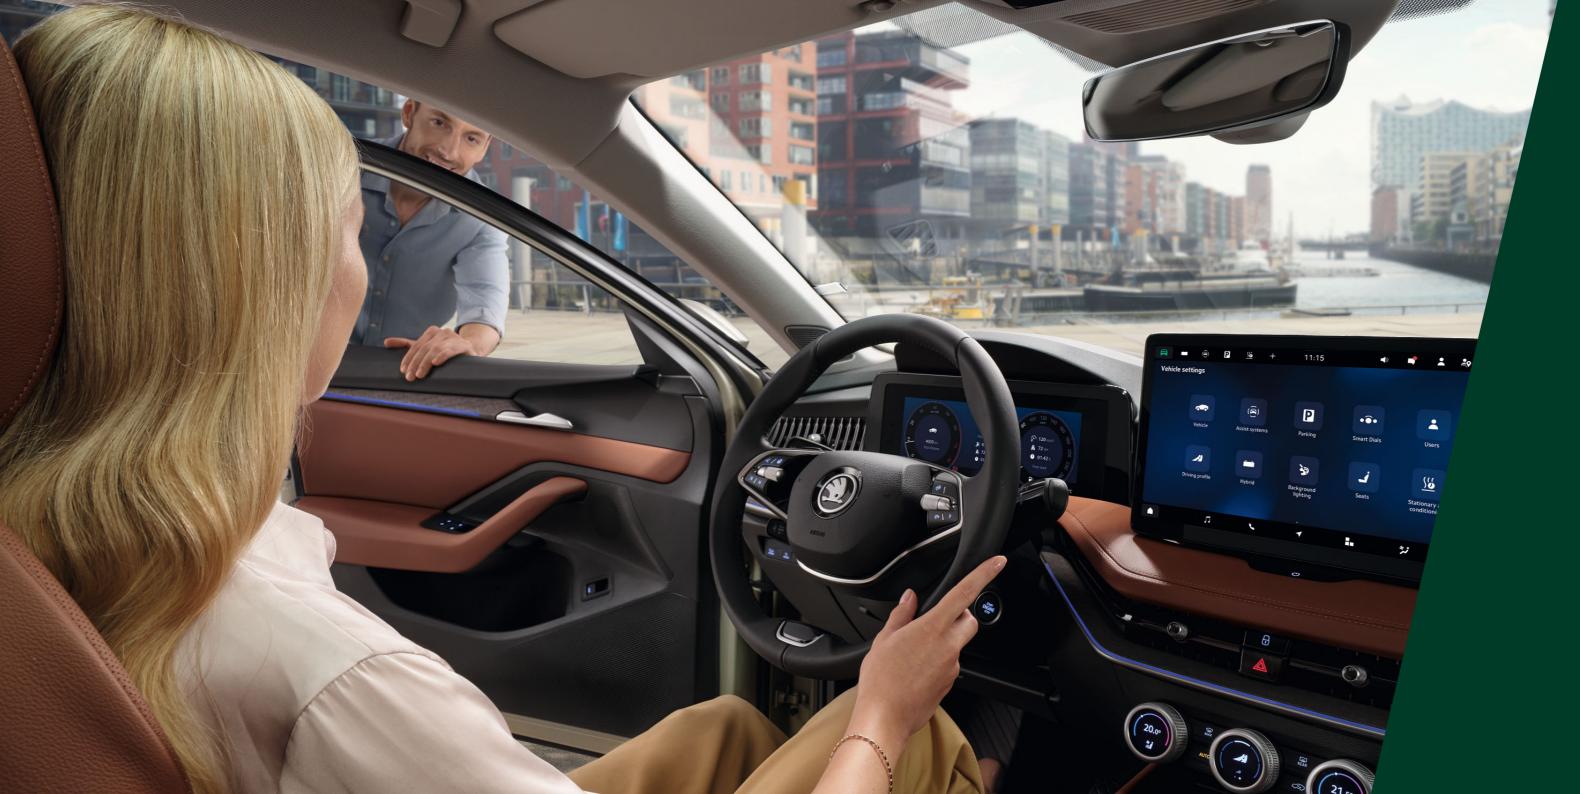

# A space to lead

A digital world that's nice to touch. A luxury feeling from sustainable materials. The new Superb merges traditions with a vision of the future. It leads the way to the digital world while retaining the intuitive tactile controls. Its sustainable new materials are attractive to look at and pleasant to touch. With the new column-mounted shifter and sleek Smart Dials, there's plenty of room for clever ideas and handy storage. The ambient lighting gives the interior a unique atmosphere, highlighted by a myriad of smart details.

## A leader in intuitive control

With everything at your fingertips, keeping things under control is easier than ever before. And with a new way to use space, there's more room for things you might need. With the Škoda Smart Dials and column-mounted shifter, the new interior concept has been born.