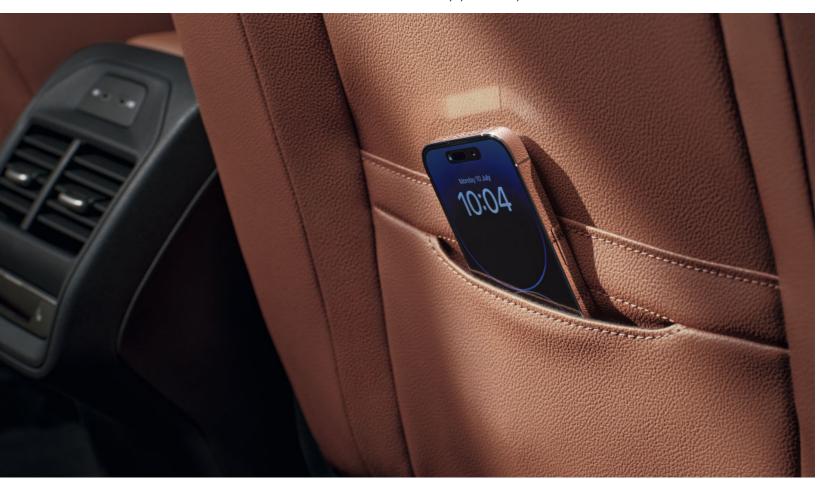

#### Always charged

New styles of décors, including Melange grey or Swan drawing, pair together with improved, multi-coloured ambient lighting to create a unique atmosphere on board.

The phone box provides wireless charging for your smartphone with cooling to prevent your device from overheating. This compartment is not only easily accessible, but is also suitable for large display devices.