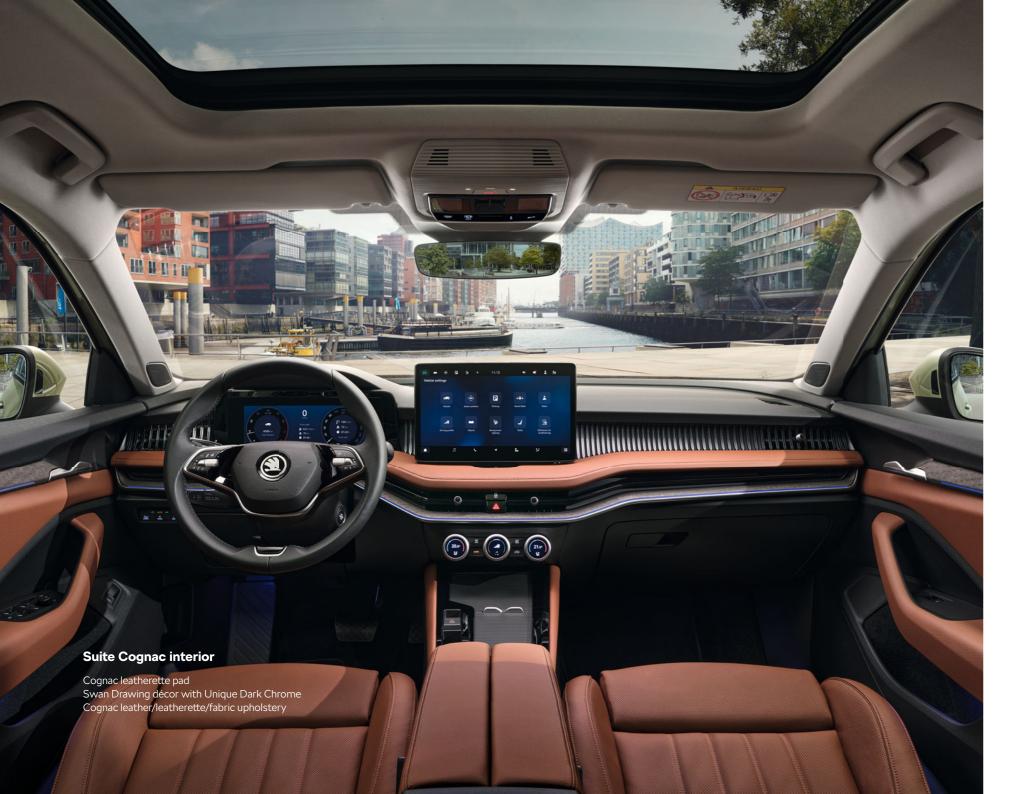

#### Suite Cognac

Cognac leather and leatherette upholstery, together with cognac leatherette dashboard pad and Swan Drawing décor with Unique Dark Chrome, create a unique and stunning look. Fully electric Ergo seats with heating, cooling and massage functions provide maximum comfort anywhere you go.