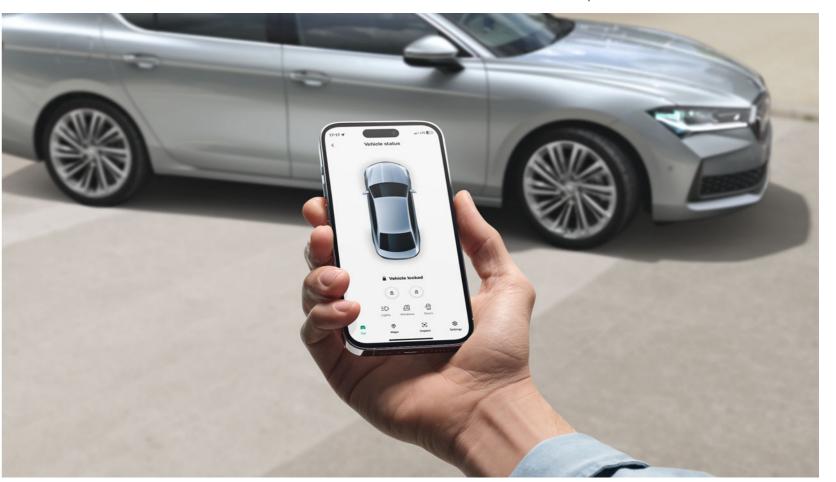

#### MyŠkoda App

Enjoy full control of your car. Download MyŠkoda App and access all necessary features anytime, whether it's driving data, fuel range, planning a route or even where you last parked.