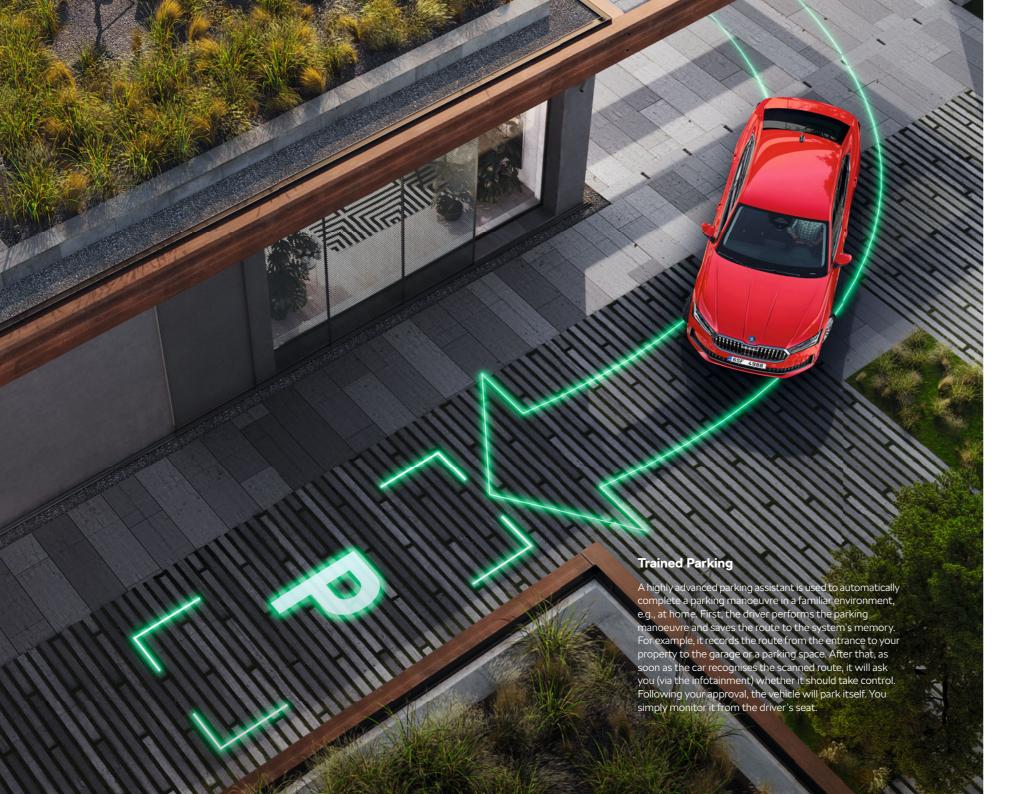

# Parking smarter is parking safer

Could parking be any easier than fully automatic? The new Superb is able to find you a space and park in it, without you even being in the car. It can also be taught to park in a spot of your choosing.

#### Intelligent Park Assist

Let your car find and offer you parking spaces. Select one and then just sit back and watch. The Superb will autonomously drive itself into the parking space, without the driver having to touch the wheel or pedals.