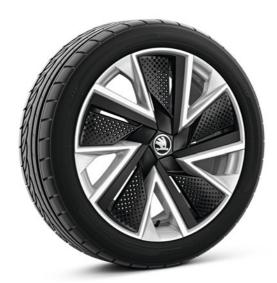

# Wheels

19" Aniara silver alloy wheels with black aero covers

18" Dofida silver alloy wheels

19" Veritate silver alloy wheels

18" Bosona silver alloy wheels with black aero covers

17" Alrakis black/silver alloy wheels

17" Mintaka silver alloy wheels

16" Sagitta silver alloy wheels

If you've enjoyed reading about it — imagine driving it.

Call us to arrange a test drive!

1/2023