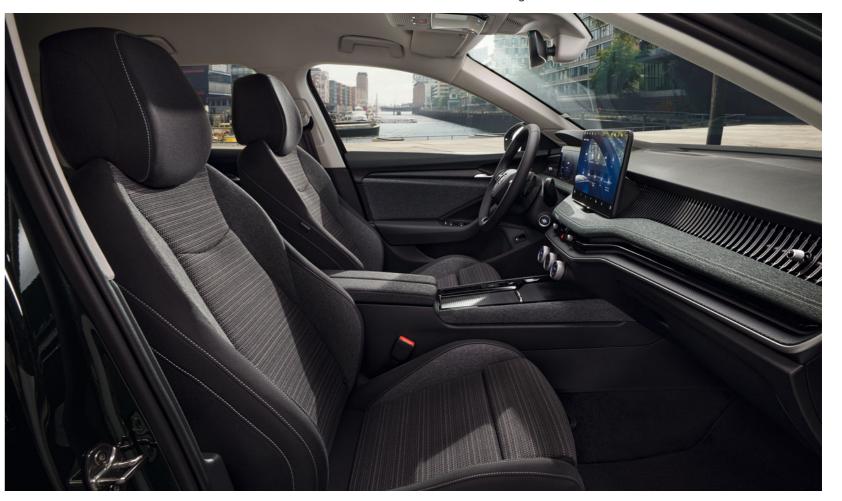

#### Loft

Grey fabric upholstery, together with grey fabric pad and black polished décor, create an elegant, modern style. Heated, partly electric, six-way seats with adjustable lumbar and thigh support provide comfort on any drive.