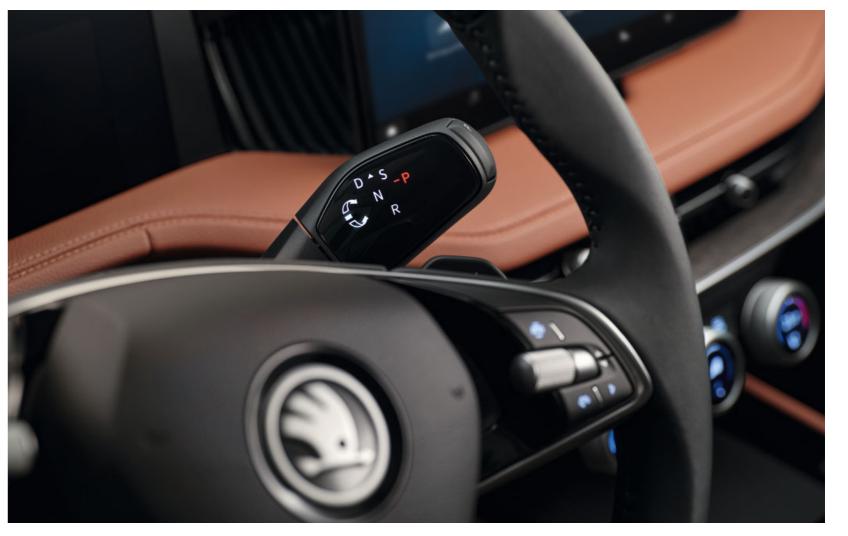

#### Gear selector

## A leader in intuitive control

With everything at your fingertips, keeping things under control is easier than ever before. And with a new way to use space, there's more room for things you might need. With the Škoda Smart Dials and column-mounted shifter, the new interior concept has been born.