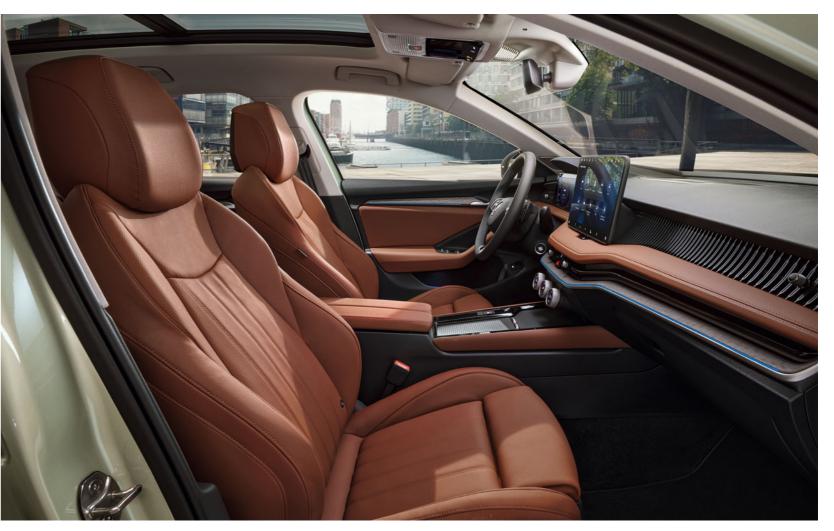

#### Suite Cognac

Cognac leather and leatherette upholstery, together with cognac leatherette dashboard pad and Swan Drawing décor with Unique Dark Chrome, create a unique and stunning look. Fully electric Ergo seats with heating, cooling and massage functions provide maximum comfort anywhere you go.