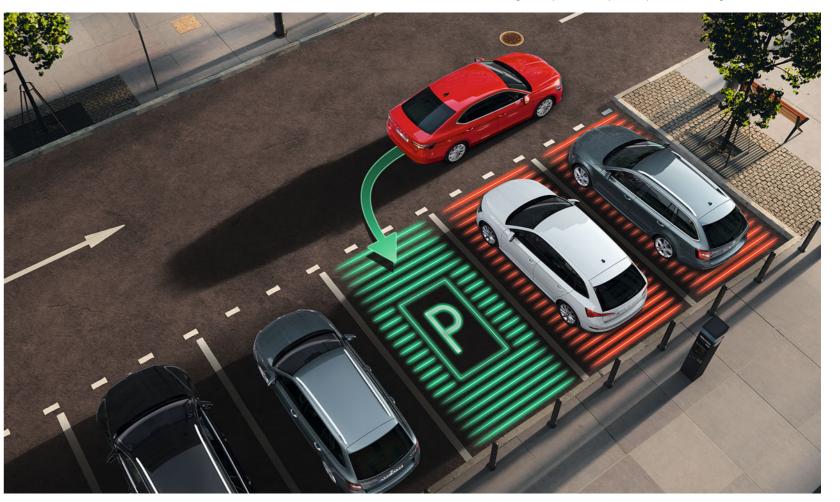

# Parking smarter is parking safer

Could parking be any easier than fully automatic? The new Superb is able to find you a space and park in it, without you even being in the car. It can also be taught to park in a spot of your choosing.

#### Intelligent Park Assist

Let your car find and offer you parking spaces. Select one and then just sit back and watch. The Superb will autonomously drive itself into the parking space, without the driver having to touch the wheel or pedals.