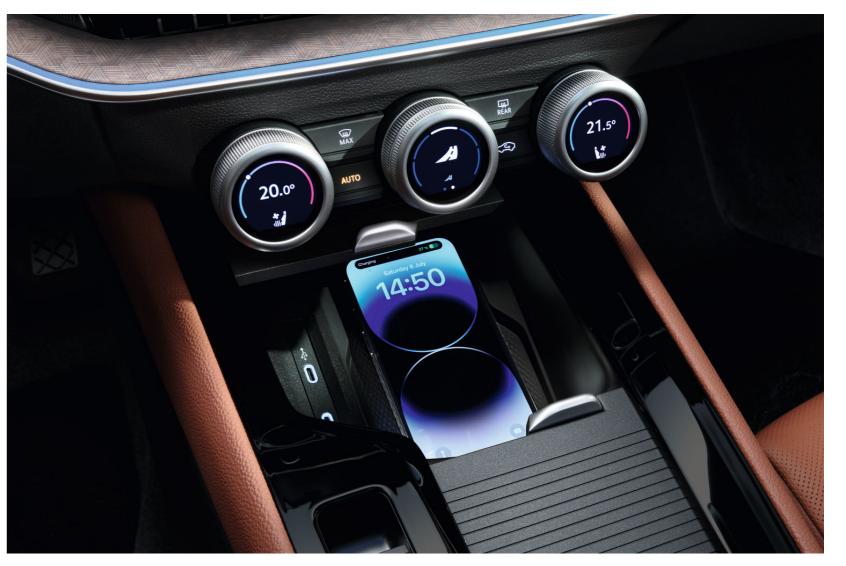

#### Škoda Smart Dials

The best of both worlds. The Škoda Smart Dials combine Have everything you need on hand. Jumbo Box not only to key functions. See the selected function and its status screens shiny, and moveable glasses holder. on the display in the middle or use the tactile dials to set the temperature, volume, or fan speed.

#### **Jumbo Box**

the best features of displays and physical controls. offers ample space, but also clever ways to store everyday By pressing or turning the dials, you have instant access items. Plus special holder for Display Cleaner to keep your

#### Always charged

New styles of décors, including Melange grey or Swan drawing, pair together with improved, multi-coloured ambient lighting to create a unique atmosphere on board.

The phone box provides wireless charging for your smartphone with cooling to prevent your device from overheating. This compartment is not only easily accessible, but is also suitable for large display devices.