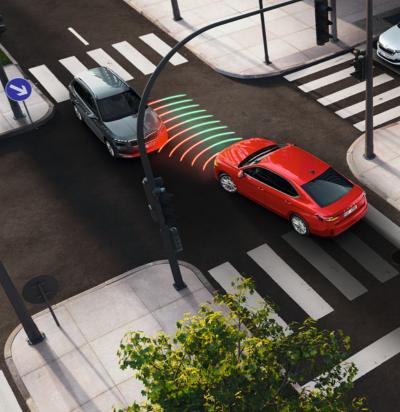

# **Predictive Adaptive Cruise Control** Using a radar device, camera equipped with traffic sign recognition, GPS technology and detailed information from the road map, pACC can predict driving conditions for the next 1–2 km. As a result, the system can automatically adjust the cruise speed when necessary – typically before a turn or roundabout, or when entering an area with a reduced speed limit. The system increases driver comfort and driver safety while also reducing fuel consumption and CO<sub>2</sub> emissions.

The Travel Assist system combines Adaptive Cruise Control (including Front Assist) and Adaptive Lane Assist functions. For maximum safety, the system must be constantly monitored by the driver. That's why a capacitive steering wheel detects the driver's tactility, providing an interactive interface to the system. If the driver is not engaged in driving, the system issues a visual and audible warning and eventually disengages.

#### **Turn Assist**

Automatically activated when the vehicle is turning, this system uses front sensors monitoring the area in front of the vehicle. This allows it to prevent collisions with the oncoming traffic that could've been overlooked by the driver.