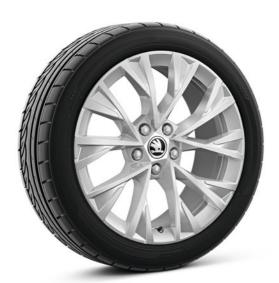

# Wheels

19" Aniara silver alloy wheels with black aero covers

18" Dofida silver alloy wheels

19" Veritate silver alloy wheels

18" Bosona silver alloy wheels with black aero covers

17" Alrakis black/silver alloy wheels

17" Mintaka silver alloy wheels

16" Sagitta silver alloy wheels

If you've enjoyed reading about it — imagine driving it.

Call us to arrange a test drive!

1/2023