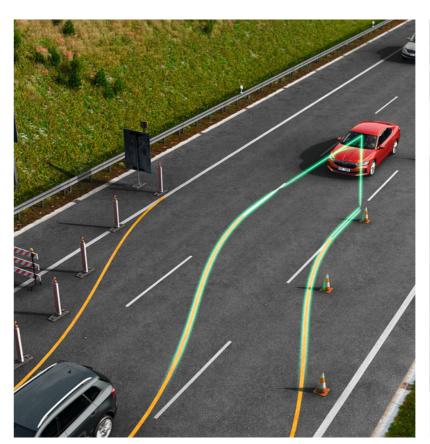

# **Predictive Adaptive Cruise Control** Using a radar device, camera equipped with traffic sign recognition, GPS technology and detailed information from the road map, pACC can predict driving conditions for the next 1–2 km. As a result, the system can automatically adjust the cruise speed when necessary – typically before a turn or roundabout, or when entering an area with a reduced speed limit. The system increases driver comfort and driver safety while also reducing fuel consumption and CO<sub>2</sub> emissions.