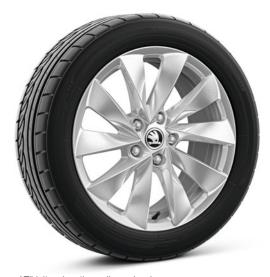

# Wheels

19" Aniara silver alloy wheels with black aero covers

18" Dofida silver alloy wheels

19" Veritate silver alloy wheels

18" Bosona silver alloy wheels with black aero covers

17" Alrakis black/silver alloy wheels

17" Mintaka silver alloy wheels

16" Sagitta silver alloy wheels

If you've enjoyed reading about it — imagine driving it.

Call us to arrange a test drive!

1/2023