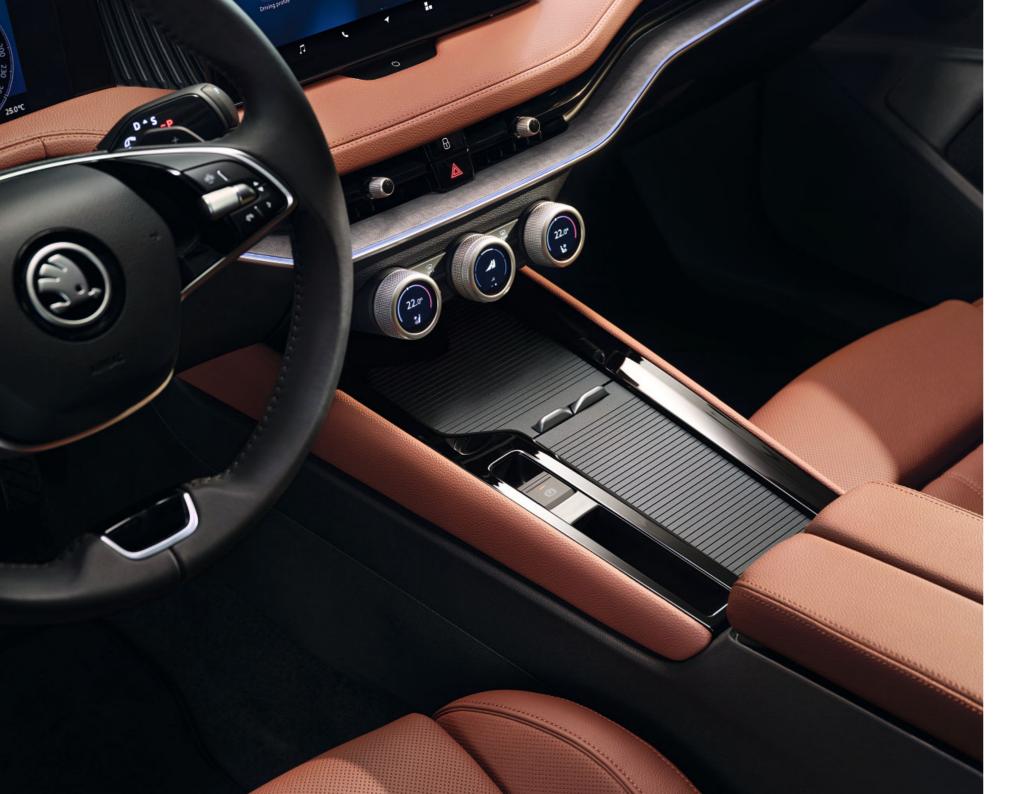

## A leader in intuitive control

With everything at your fingertips, keeping things under control is easier than ever before. And with a new way to use space, there's more room for things you might need. With the Škoda Smart Dials and column-mounted shifter, the new interior concept has been born.

#### Škoda Smart Dials

The best of both worlds. The Škoda Smart Dials combine Have everything you need on hand. Jumbo Box not only to key functions. See the selected function and its status screens shiny, and moveable glasses holder. on the display in the middle or use the tactile dials to set the temperature, volume, or fan speed.

#### **Jumbo Box**

the best features of displays and physical controls. offers ample space, but also clever ways to store everyday By pressing or turning the dials, you have instant access items. Plus special holder for Display Cleaner to keep your

#### Gear selector

#### **Ambient lighting**