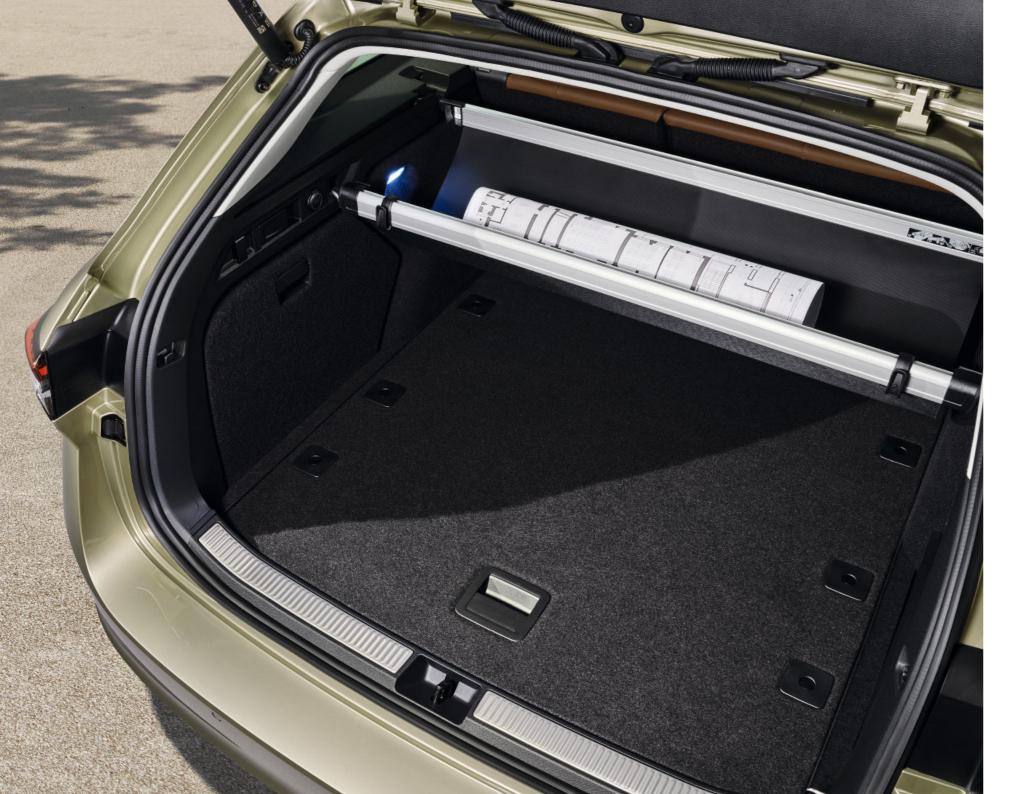

#### Movable multifunctional storage

The practical net under the roller cover is perfect for storing 
The roller cover off the boot automatically retracts items such as life jackets, handbags, or other light items. when the tailgate is opened and extends again when it It is perfect for things that you want easily on hand and away is closed. It can be unlocked for manual operation, for from heavier items in the boot.

#### Electric roller cover

example when carrying large items.