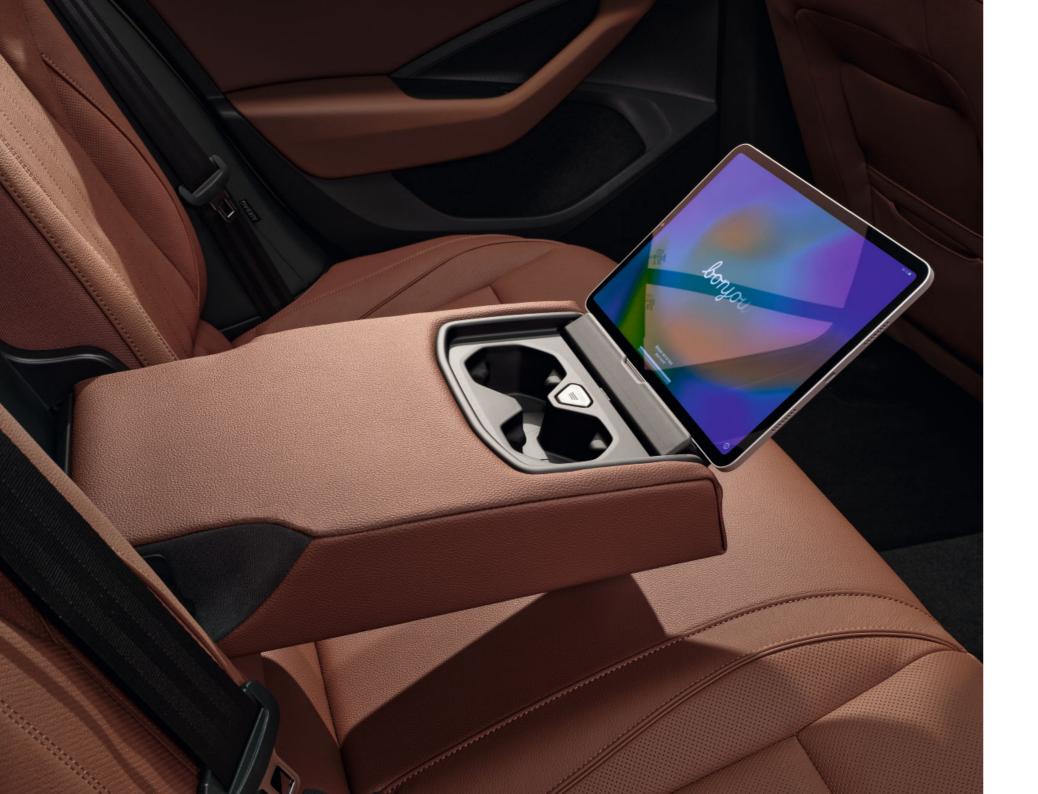

#### Armrest with tablet holder

to safely put your drinks.

#### Double pocket

Your entertainment or work centre for the road. Enjoy a film or watch a presentation on the tablet, while having a place the rear sides of the front seats. The larger one is perfect for a notebook or laptop computer, while the smaller one nicely fits a smartphone.