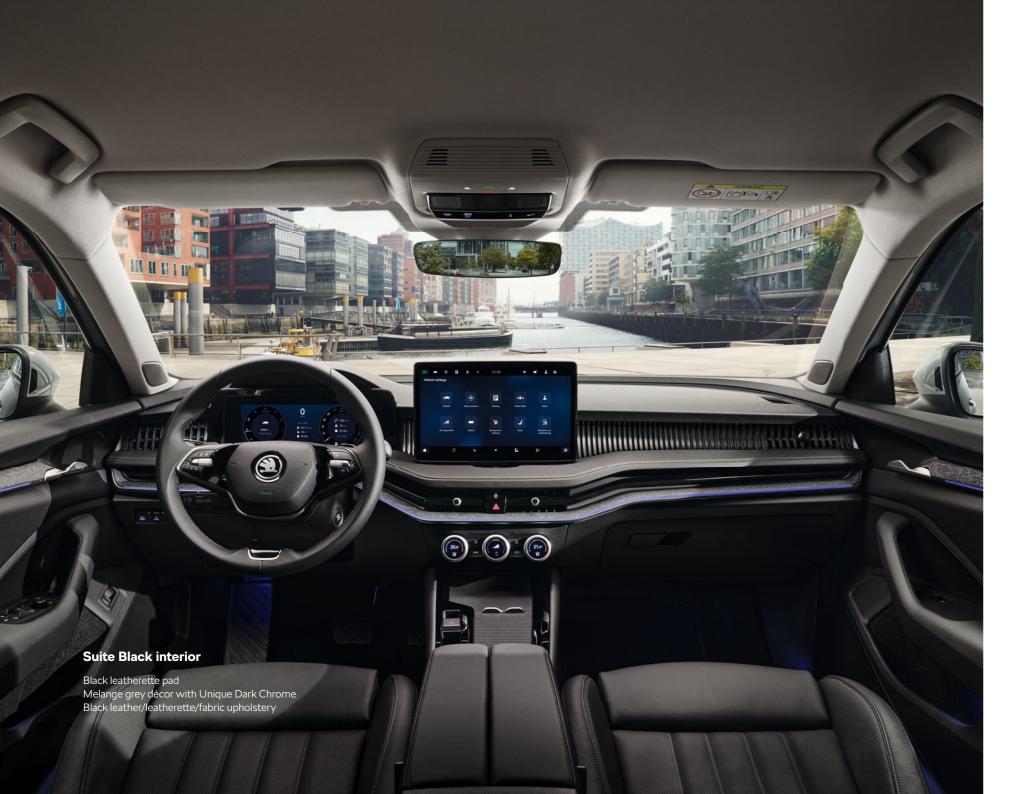

#### Suite Black

Black leather and leatherette upholstery, together with black leatherette dashboard pad and Melange grey décor with Unique Dark Chrome, create a unique and stunning look. Fully electric Ergo seats with heating, cooling and massage functions provide maximum comfort anywhere you go.