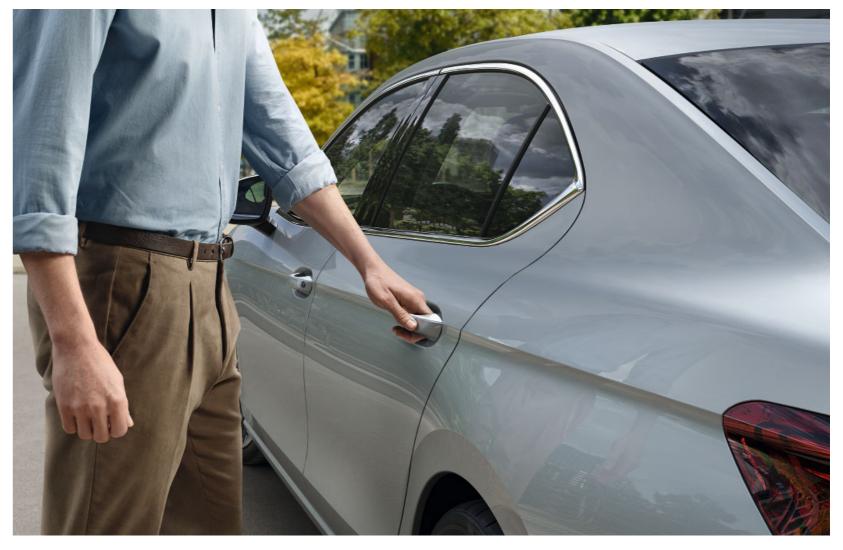

#### Walk-away KESSY

Full hands are not a problem anymore. With Virtual Pedal, just a swing of the foot under the bumper is enough to open the door. Available in combination with KESSY and electric 5th door.

Never forget to lock your car ever again. With the new walk-away function, the Keyless Entry Start and Exit System will not only lock and unlock your car with a touch of any of the four door handles, but will also automatically lock the doors when you walk away with the key.