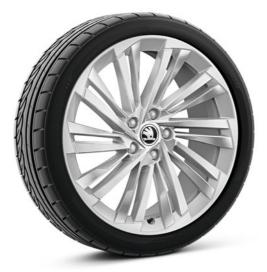

# Wheels

19" Aniara silver alloy wheels with black aero covers

18" Dofida silver alloy wheels

19" Veritate silver alloy wheels

18" Bosona silver alloy wheels with black aero covers

17" Alrakis black/silver alloy wheels

17" Mintaka silver alloy wheels

16" Sagitta silver alloy wheels

If you've enjoyed reading about it — imagine driving it.

Call us to arrange a test drive!

1/2023