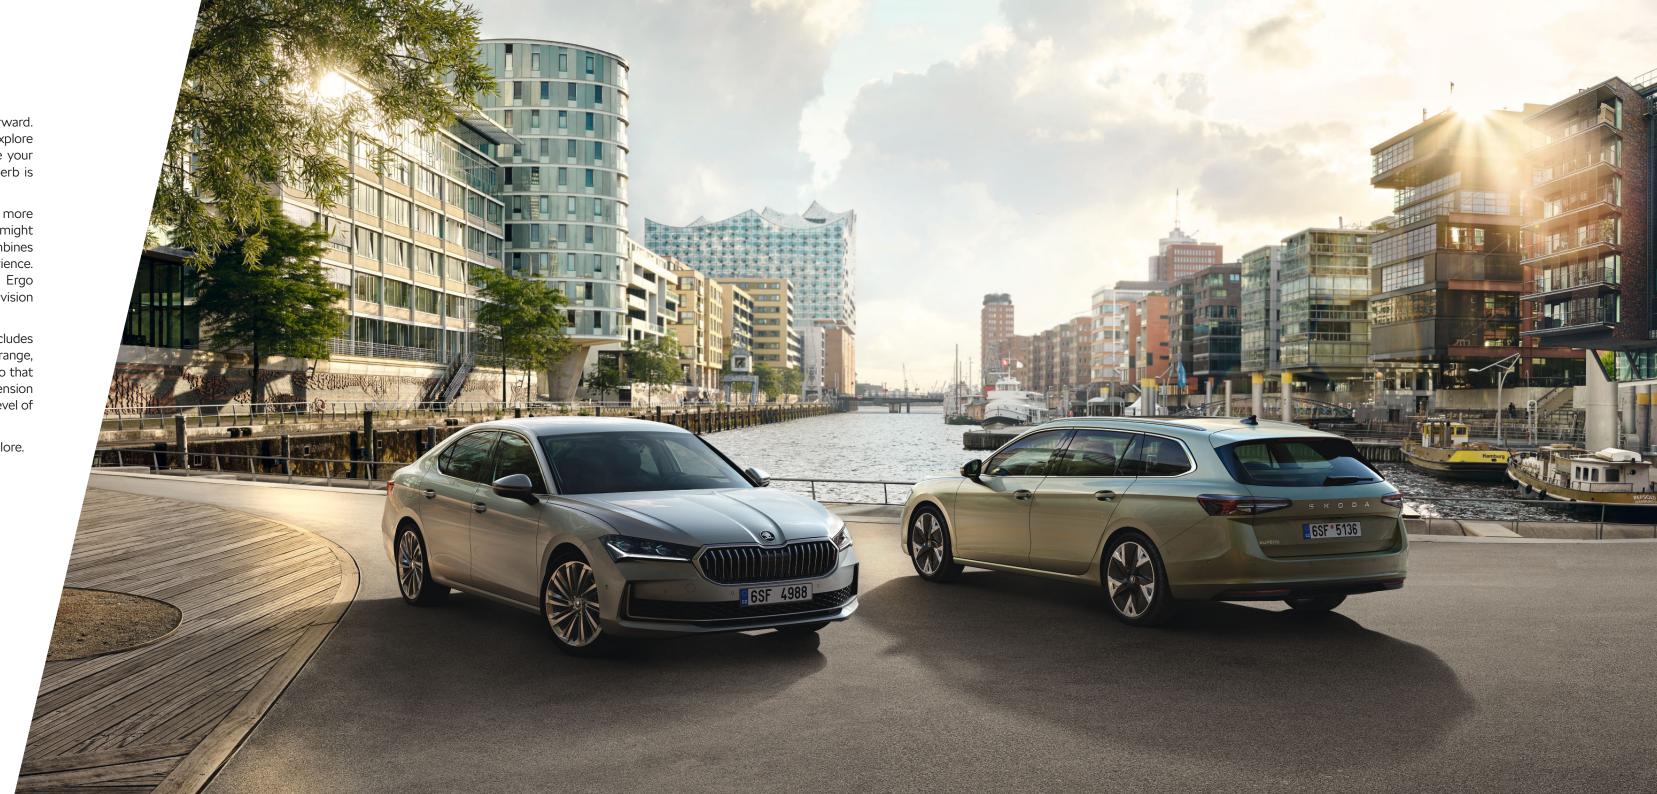

The new Superb comes with even more space for passengers and anything they might bring. A smarter way of control that combines the digital flow with a tactile experience. Next-level comfort with features like Ergo seats and even more practicality. A new vision of what your drive could be.

The improved engine line-up now includes a plug-in hybrid with more than 100 km range, so you can live and drive smarter. Add to that the new dual-valve DCC adaptive suspension and you'll get to discover a whole new level of driving dynamics and comfort.