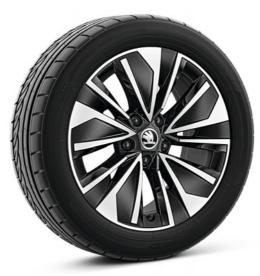

# Wheels

19" Aniara silver alloy wheels with black aero covers

18" Dofida silver alloy wheels

19" Veritate silver alloy wheels

18" Bosona silver alloy wheels with black aero covers

17" Alrakis black/silver alloy wheels