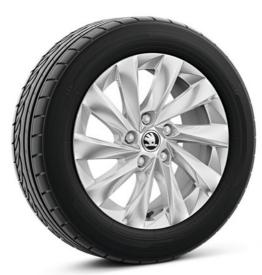

# Wheels

19" Aniara silver alloy wheels with black aero covers

18" Dofida silver alloy wheels

19" Veritate silver alloy wheels

18" Bosona silver alloy wheels with black aero covers

17" Alrakis black/silver alloy wheels

17" Mintaka silver alloy wheels

16" Sagitta silver alloy wheels

If you've enjoyed reading about it — imagine driving it.

Call us to arrange a test drive!

1/2023