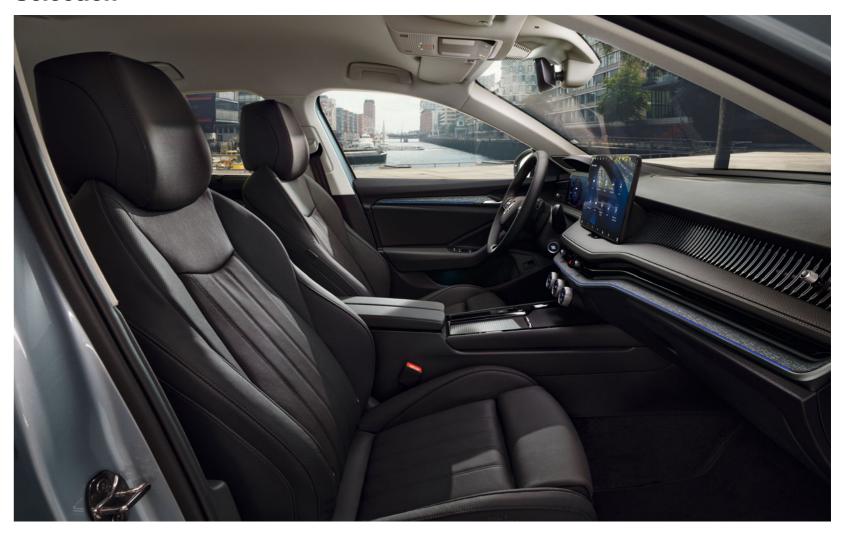

#### Suite Black

Black leather and leatherette upholstery, together with black leatherette dashboard pad and Melange grey décor with Unique Dark Chrome, create a unique and stunning look. Fully electric Ergo seats with heating, cooling and massage functions provide maximum comfort anywhere you go.