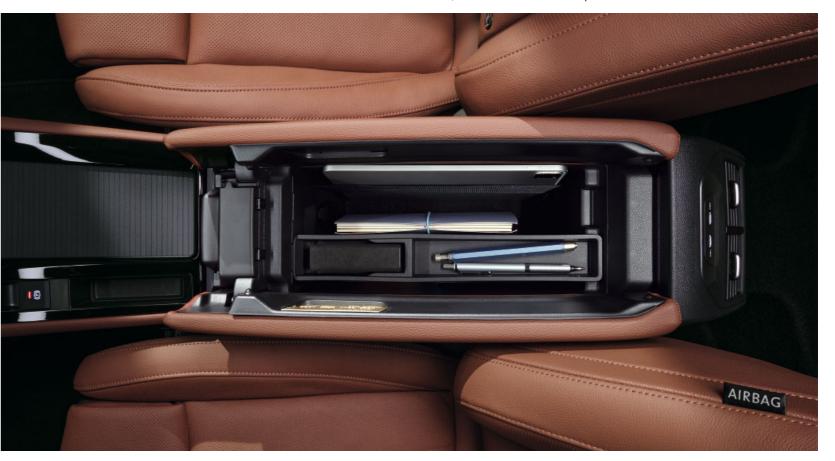

#### Škoda Smart Dials

The best of both worlds. The Škoda Smart Dials combine Have everything you need on hand. Jumbo Box not only to key functions. See the selected function and its status screens shiny, and moveable glasses holder. on the display in the middle or use the tactile dials to set the temperature, volume, or fan speed.

#### **Jumbo Box**

the best features of displays and physical controls. offers ample space, but also clever ways to store everyday By pressing or turning the dials, you have instant access items. Plus special holder for Display Cleaner to keep your