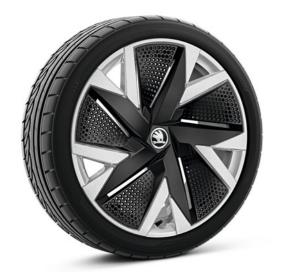

# Wheels

19" Aniara silver alloy wheels with black aero covers

18" Dofida silver alloy wheels

19" Veritate silver alloy wheels

18" Bosona silver alloy wheels with black aero covers

17" Alrakis black/silver alloy wheels

17" Mintaka silver alloy wheels

16" Sagitta silver alloy wheels

If you've enjoyed reading about it — imagine driving it.

Call us to arrange a test drive!

1/2023