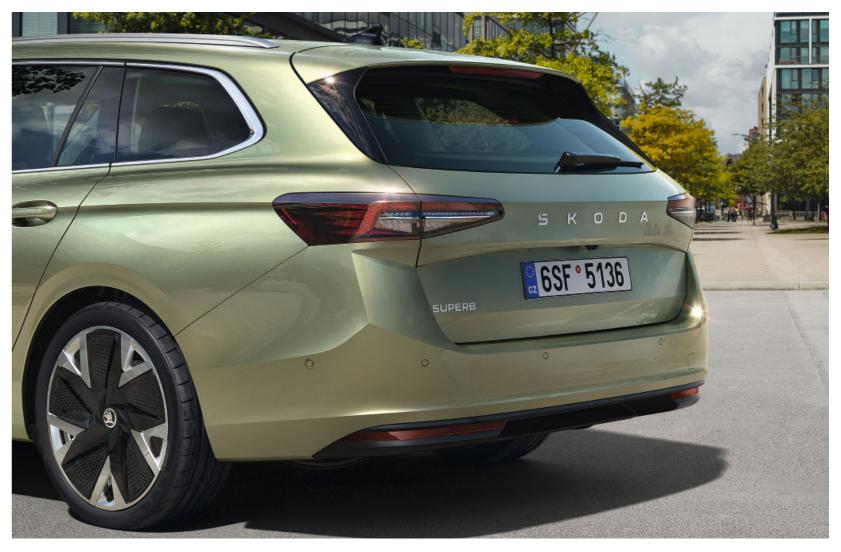

#### LED rear lights with animated indicators

beam headlights provide great visibility even with other cars around. The coloured crystalline element accentuates the around. sharp contours of the headlights, adding a touch of elegance of full LED technology and the dynamic turn signals, which illuminate sequentially towards in the direction you are turning.