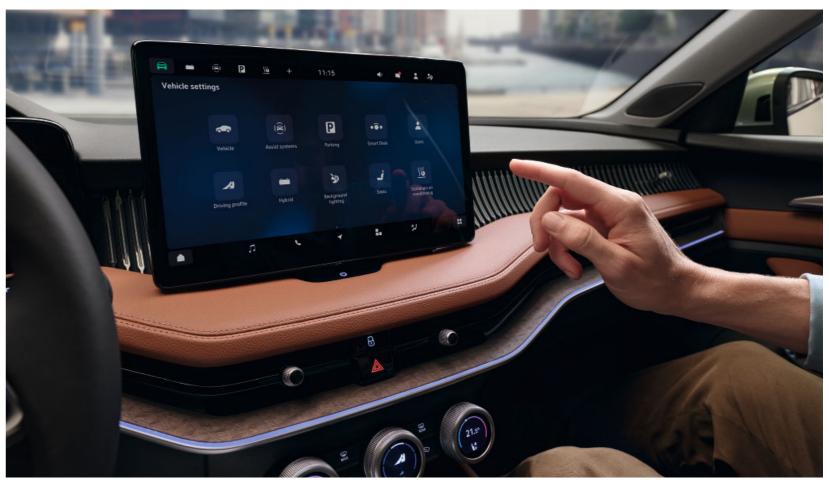

# All the information, as you need it.

See what you need when you need it. With the Head-up Display, 10" Virtual Cockpit, and 13" Škoda Infotainment, the new Superb keeps you in the picture, with information ranked by importance.

#### Always connected

The infotainment screen is not just larger than ever before. Enjoy full control of your car. Download MyŠkoda Essentials virtual environment. Explore the world in a digital way.

#### MyŠkoda Essentials

It also offers access to even more features, like the set-up and access all necessary services anytime, whether it's for improved ambient lighting, in a brand-new, smooth driving data, fuel range, lock and unlock, or even where you last parked.