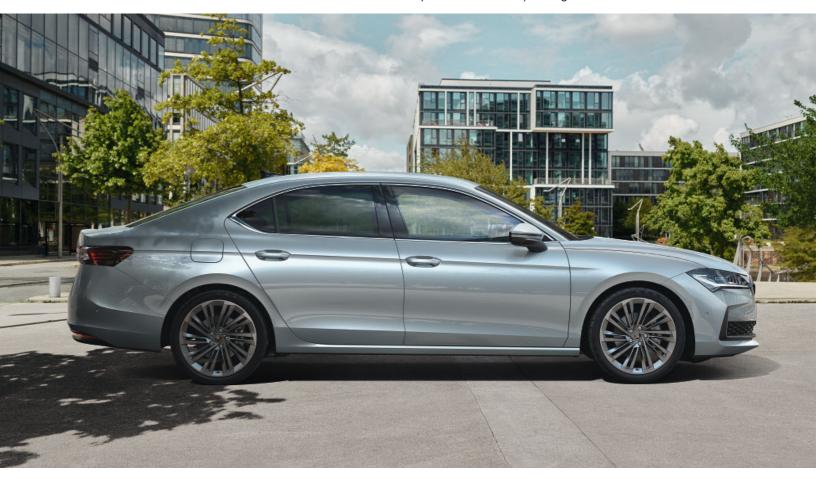

# Smooth & sharp at the same time

Smooth lines born from crystalline structures. A sleek shape built around practicality. The new Superb is large enough for many personalities. A safe space for whoever you might want to be.

#### Practical elegance

cuts through air even easier than before, the new Superb great practicality can go hand in hand. once again offers exceptional space and practicality.

From the unmistakable, imposing front fascia with bold, Thanks to the longer and higher body, all passengers have wide grille and sharp-edged Crystallinium headlights, even more headroom. The stylish rear hides the largest the smooth lines of the bodywork flow towards the luggage space in the class. Overall, the Superb once again spacious rear. Under the elegant, aerodynamic shape that proves that attractive looks, effective aerodynamics, and